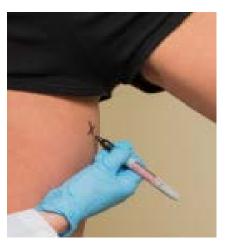

## **Application of CoolFit on the Inner Thigh**

**Step 1.** Assess the treatment area while the patient is standing with the untreated leg slightly raised.

**Step 2.** Mark the peak of the bulge and treatment site, using the CoolFit treatment template as needed.