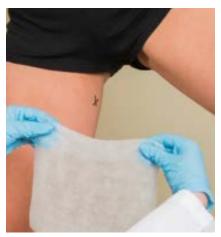

**Step 3.** Place the gelpad over the treatment area, ensuring the peak of the bulge is covered.

**Step 4.** With one hand supporting the leg, place the CoolFit applicator over the treatment area.

**Step 5.** During the treatment, the patient can be seated with the leg slightly bent. A pillow can be used to support the lower leg.