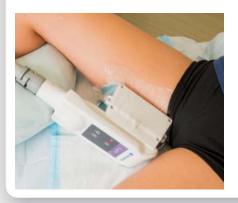

**Step 3.** Place the gelpad over the treatment area, ensuring the peak of the bulge is covered.

**Step 4.** With one hand supporting the leg, place the CoolFit applicator over the treatment area.

**Step 5.** During the treatment, the patient can be seated with the leg slightly bent. A pillow can be used to support the lower leg.