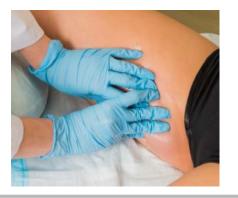

## **Application of CoolFit on the Inner Thigh**



**Step 1.** Assess the treatment area while the patient is standing with the untreated leg slightly raised.



**Step 2.** Mark the peak of the bulge and treatment site, using the CoolFit treatment template as needed.



**Step 3.** Place the gelpad over the treatment area, ensuring the peak of the bulge is covered.



**Step 4.** With one hand supporting the leg, place the CoolFit applicator over the treatment area.



**Step 5.** During the treatment, the patient can be seated with the leg slightly bent. A pillow can be used to support the lower leg.



**Step 6.** After treatment, massage the treatment area for 2 minutes