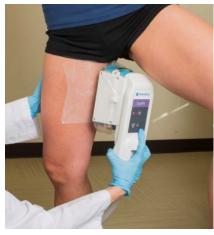

**Step 3.** Place the gelpad over the treatment area, ensuring the peak of the bulge is covered.

**Step 4.** With one hand supporting the leg, place the CoolFit applicator over the treatment area.

**Step 5.** During the treatment, the patient can be seated with the leg slightly bent. A pillow can be used to support the lower leg.