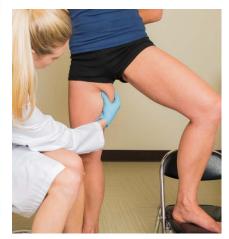

## **Application of CoolFit on the Inner Thigh**

**Step 1.** Assess the treatment area while the patient is standing with the untreated leg slightly raised.

**Step 2.** Mark the peak of the bulge and treatment site, using the CoolFit treatment template as needed.